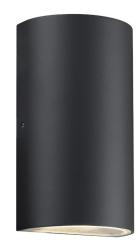

Rold wall is a minimalist and stylish light from Nordlux. It casts light both upwards and downwards and is perfect for illuminating an entrance or facade.