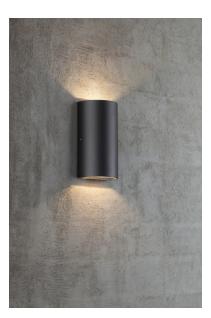

Rold wall is a minimalist and stylish light from Nordlux. It casts light both upwards and downwards and is perfect for illuminating an entrance or facade.